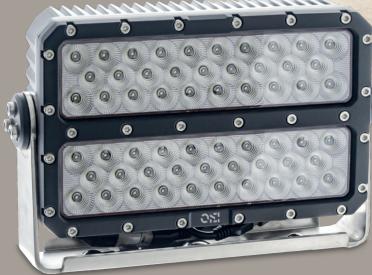

## Floodlight combo LED XTQ4

| OEI number:          | OEI312003665                  |
|----------------------|-------------------------------|
| Source of light:     | LED                           |
| Voltage:             | 9-32V                         |
| Power:               | 2x 290W                       |
| Luminous Flux:       | 2x 23200 lm                   |
| Type of beam:        | spot 5700K, flood 4000K       |
| Type of LEDs:        | 58 x 10W Osram                |
| Material:            | PC, aluminum, stainless steel |
| Plug:                | Deutsch                       |
| IP protection class: | IP68                          |
| EMC:                 | CISPR 25 – Class 4            |

The latest OEI floodlight is composed of two panels. You can select the beam of light you require: long, wide or combo.

Adapt the lamps to the task at hand. Minimise power consumption. With OEI floodlights, each panel can be activated separately.

Is the working area close by?

Choose a panel with a colour temperature of 4000k.

Do you need a long - range light?

A panel with a colour temperature of 5700K will work best here.K.

Outdoors and indoors. In the most difficult weather conditions and for the most demanding tasks. Lighting from OEI is synonymous with reliability. Always.