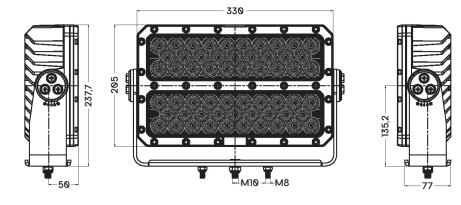

## Floodlight combo LED XTQ4

| OEI number:          | OEI312003665                  |
|----------------------|-------------------------------|
| Source of light:     | LED                           |
| Voltage:             | 9-32V                         |
| Power:               | 2x 290W                       |
| Luminous Flux:       | 2x 23200 lm                   |
| Type of beam:        | spot 5700K, flood 4000K       |
| Type of LEDs:        | 58 x 10W Osram                |
| Material:            | PC, aluminum, stainless steel |
| Plug:                | Deutsch                       |
| IP protection class: | IP68                          |
| EMC:                 | CISPR 25 – Class 4            |